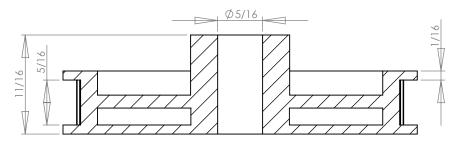

## **SECTION A-A**

## Part Number: 90T0800DF

**Part Description:** 

.0800" Pitch (MXL) Timing Belt Pulleys For Belts up to 1/4" Wide

Dimensions are in inches Tolerances: Fractional <u>+</u> 0.015

PROPRIETARY AND CONFIDENTIAL: