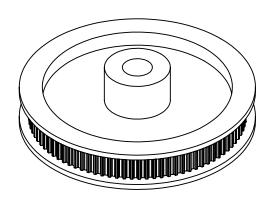

## Part Number: 90T0800DF

**Part Description:** 

.0800" Pitch (MXL) Timing Belt Pulleys For Belts up to 1/4" Wide

Dimensions are in inches Tolerances: Fractional <u>+</u> 0.015

PROPRIETARY AND CONFIDENTIAL: