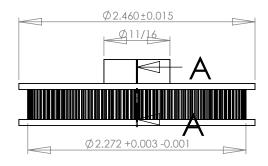

## **SECTION A-A**

## Part Number: 90T0800DF

**Part Description:** 

.0800" Pitch (MXL) Timing Belt Pulleys For Belts up to 1/4" Wide

Dimensions are in inches Tolerances: Fractional <u>+</u> 0.015

PROPRIETARY AND CONFIDENTIAL: